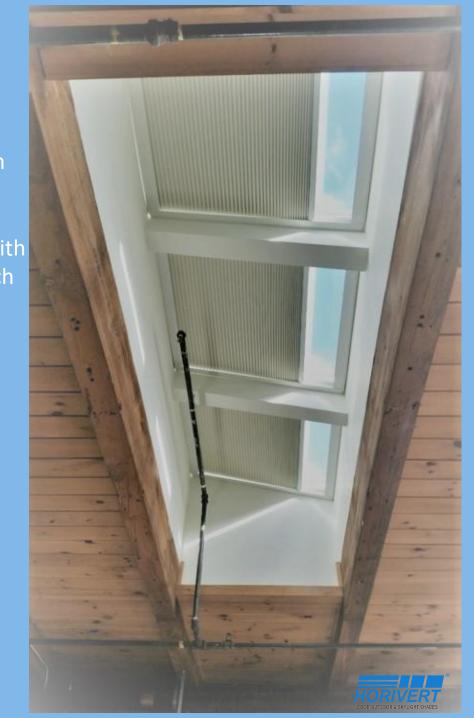

kylight & windows in both cold and warm climates.



# SKYLIGHT VIEW









### TECHNICAL INFO

#### **Material Of Construction**

- a) Screen: 25mm Dimout/Blackout non-woven honeycomb/cellular fabric.
- b) Head & Bottom Rail & Guide Tracks: Anodized or powder coated aluminum profiles.
- c) Drive System: Timing belt pulley driven by 12V/24V DC motor integrated with radio receiver, and mono/multi channel transmitter. Also available with switch control and home automation control option.
- d) Installation Bracket: Metal clamps & fasteners.

### **Specifications**

a) Size Limitations - Min: 650x450mm

Max: 1200x2500mm (without guide cable)

2000x5000mm (with guide cable)

b) Temperature Resistance: 0-50 degree Celsius

c) Power Requirement: 12V/24V DC



d) Torque: 1.5 Nm

e) RPM: 30 RPM





www.grorich.in

info@grorichhorivert.com

+91-98450 43292