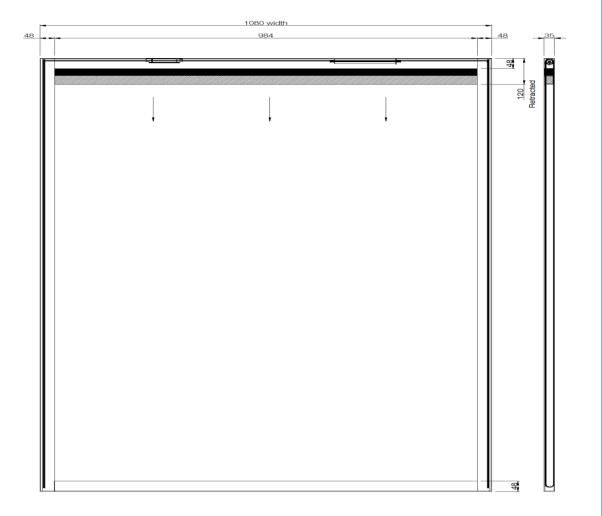

Honeycomb Skylight Blinds



# EXPLODED VIEW

## **OVERVIEW**



An innovative skylight & window treatment that looks beautiful and insulates your home all year round, Horivert® Honeycomb Shades were the first cellular shades, specially engineered to provide energy efficiency at the skylight & windows in both cold and warm climates.



# SKYLIGHT VIEW









### TECHNICAL INFO

#### **Material Of Construction**

- a) Screen: 25mm Dimout/Blackout non-woven honeycomb/cellular fabric.
- b) Head & Bottom Rail & Guide Tracks: Anodized or powder coated aluminum profiles.
- c) Drive System: Timing belt pulley driven by 12V/24V DC motor integrated with radio receiver, and mono/multi channel transmitter. Also available with switch control and home automation control option.
- d) Installation Bracket: Metal clamps & fasteners.

### **Specifications**

a) Size Limitations - Min: 650x450mm

Max: 1200x2500mm (without guide cable)

2000x5000mm (with guide cable)

b) Temperature Resistance: 0-50 degree Celsius

c) Power Requirement: 12V/24V DC



d) Torque: 1.5 Nm

e) RPM: 30 RPM





www.grorich.in

info@grorichhorivert.com

+91-98450 43292