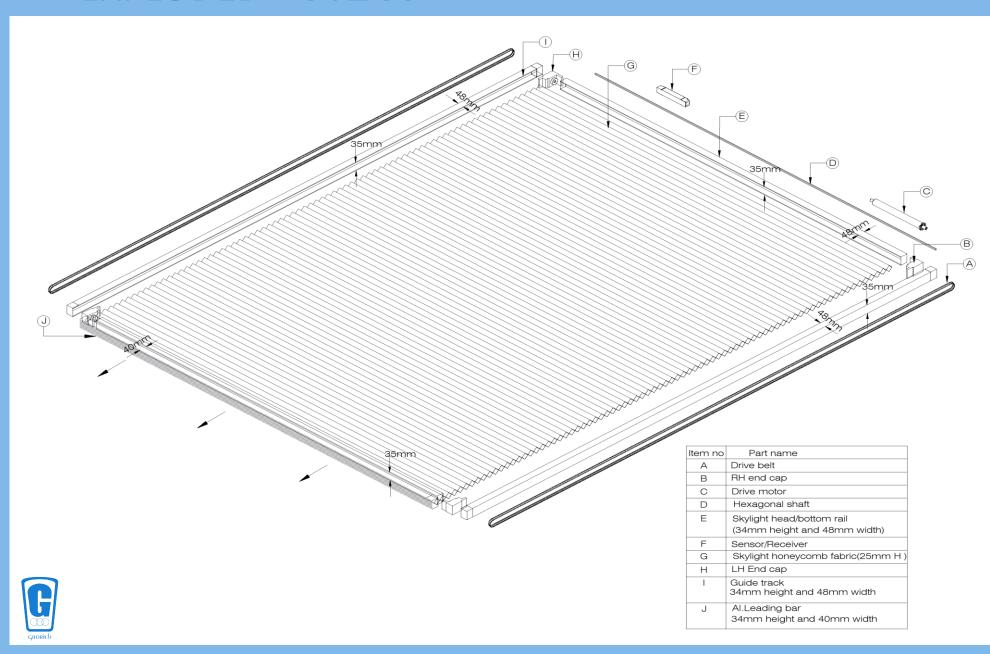

# SKYLIGHT VIEW

### **Specifications**

a) Size Limitations - Min: 650x450mm

Max: 1200x2500mm (without guide cable)

2000x5000mm (with guide cable)

b) Temperature Resistance: 0-50 degree Celsius

c) Power Requirement: 12V/24V DC